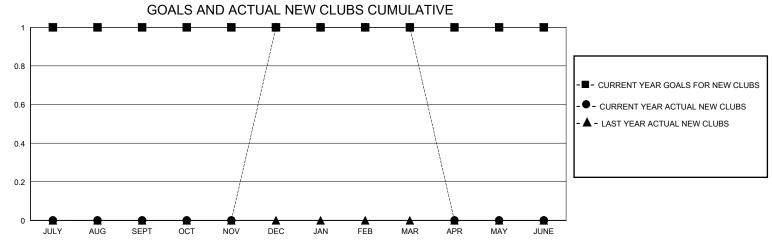

## District 25 D

Results as of: 3/31/2024

| GMT:          |               | LOC         | CATION INDIANA |                       |                         |                         | GMT CA                                             |  |
|---------------|---------------|-------------|----------------|-----------------------|-------------------------|-------------------------|----------------------------------------------------|--|
|               | Club          | s           |                | Members               |                         |                         |                                                    |  |
|               | RESULTS FOR   | R 2023-2024 |                | RESULTS FOR 2023-2024 |                         |                         |                                                    |  |
| QUARTER       | NEW CLUB GOAL | NEW CLUBS   | DROPPED CLUBS  | QUARTER MEN           | MBER GROWTH NET<br>GOAL | MEMBER GROWTH<br>ACTUAL | DROPPED<br>MEMBERS ACTUAL<br>(including transfers) |  |
| JULY/AUG/SEPT | 1             | 0           | 0              | JULY/AUG/SEPT         | 15                      | 32                      | 28                                                 |  |
| OCT/NOV/DEC   | 0             | 1           | 0              | OCT/NOV/DEC           | 15                      | 44                      | 16                                                 |  |
| JAN/FEB/MAR   | 0             | 0           | 0              | JAN/FEB/MAR           | 15                      | 19                      | 27                                                 |  |
| APR/MAY/JUNE  | 0             | 0           | 0              | APR/MAY/JUNE          | 16                      | 0                       | 0                                                  |  |