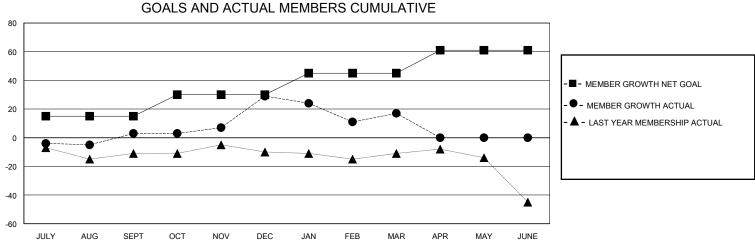

## District 25 D

Results as of: 3/31/2024

| GMT:          |               | LOC         | CATION INDIANA |                       |                         |                         | GMT CA                                             |  |
|---------------|---------------|-------------|----------------|-----------------------|-------------------------|-------------------------|----------------------------------------------------|--|
|               | Club          | s           |                | Members               |                         |                         |                                                    |  |
|               | RESULTS FOR   | R 2023-2024 |                | RESULTS FOR 2023-2024 |                         |                         |                                                    |  |
| QUARTER       | NEW CLUB GOAL | NEW CLUBS   | DROPPED CLUBS  | QUARTER MEN           | MBER GROWTH NET<br>GOAL | MEMBER GROWTH<br>ACTUAL | DROPPED<br>MEMBERS ACTUAL<br>(including transfers) |  |
| JULY/AUG/SEPT | 1             | 0           | 0              | JULY/AUG/SEPT         | 15                      | 32                      | 28                                                 |  |
| OCT/NOV/DEC   | 0             | 1           | 0              | OCT/NOV/DEC           | 15                      | 44                      | 16                                                 |  |
| JAN/FEB/MAR   | 0             | 0           | 0              | JAN/FEB/MAR           | 15                      | 19                      | 27                                                 |  |
| APR/MAY/JUNE  | 0             | 0           | 0              | APR/MAY/JUNE          | 16                      | 0                       | 0                                                  |  |